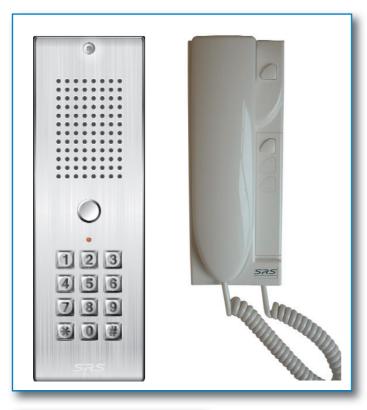

# Doorpoint - Audio door entry kit with keypad

|        | Phone | Panel |
|--------|-------|-------|
| height | 220   | 280   |
| width  | 75    | 100   |
| depth  | 55    | 50    |

SRS door entry systems are renowned for reliability, robust build quality and outstanding service. Doorpoint Vandal Resistant Door Entry Systems are designed to perform in challenging conditions.

#### **Panel Features**

- Only 100mm wide (ideal for gate posts)
- BS316, marine grade stainless steel
- · Surface mount panel
- 100 code keypad with 2 relays

### The kit includes:

5101/05S Surface mounted stainless steel audio door entry panel with built in keypad. Keypad has timed relay output, therefore there is no need for the 9307.2 timer relay.

AN9102S Audio telephone with lock release button, spare button, 12V AC buzzer and Tone call input