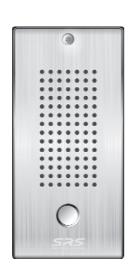

#### **Panel Features**

- Only 100mm wide (ideal for gate posts)
- BS316, marine grade stainless steel
- · Surface mount panel

## The kit includes:

5101S Surface mounted stainless steel audio door entry panel

AN9102S Audio telephone with lock release button, spare button, 12V AC buzzer and Tone call input

9307.1 12V AC/DC power supply with tone call generator