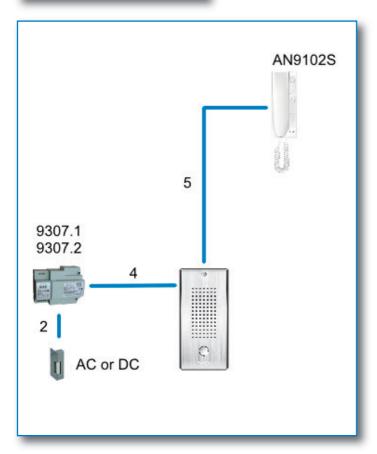

## The kit includes:

5101S Surface mounted stainless steel audio door entry panel

AN9102S Audio telephone with lock release button, spare button, 12V AC buzzer and Tone call input

9307.1 12V AC/DC power supply with tone call generator

9307.2 Lock release timer / relay

Unit 1, AMC Business Park

12 Cumberland Avenue,

Park Royal, London, NW10 7QL

T: 0845 276 2766

F: 0845 276 2767

W: www.doorentrydirect.com