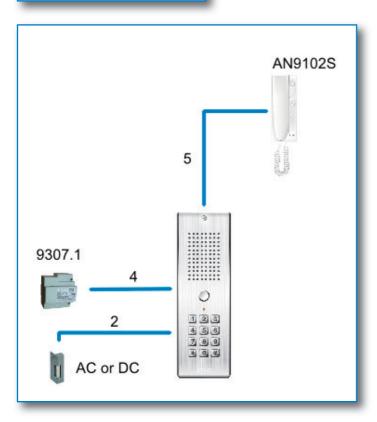

### The kit includes:

5101/05S Surface mounted stainless steel audio door entry panel with built in keypad. Keypad has timed relay output, therefore there is no need for the 9307.2 timer relay.

AN9102S Audio telephone with lock release button, spare button, 12V AC buzzer and Tone call input

9307.1 12V AC/DC power supply with tone call generator

Unit 1, AMC Business Park

12 Cumberland Avenue,

Park Royal, London, NW10 7QL

T: 0845 276 2766

F: 0845 276 2767

W: www.doorentrydirect.com