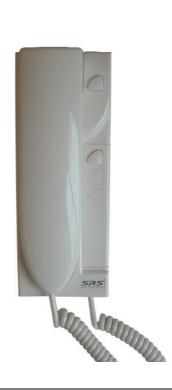

## The kit includes:

5101S Surface mounted stainless steel audio door entry panel

AN9102S Audio telephone with lock release button, spare button, 12V AC buzzer and Tone call input

9307.1 12V AC/DC power supply with tone call generator

### The kit includes:

5101/05S Surface mounted stainless steel audio door entry panel with built in keypad. Keypad has timed relay output, therefore there is no need for the 9307.2 timer relay.

AN9102S Audio telephone with lock release button, spare button, 12V AC buzzer and Tone call input