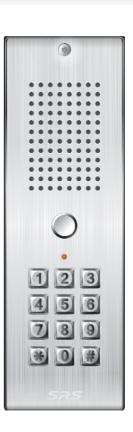

#### **Panel Features**

- Only 100mm wide (ideal for gate posts)
- BS316, marine grade stainless steel
- · Surface mount panel
- 100 code keypad with 2 relays

### The kit includes:

5101/05S Surface mounted stainless steel audio door entry panel with built in keypad. Keypad has timed relay output, therefore there is no need for the 9307.2 timer relay.

AN9102S Audio telephone with lock release button, spare button, 12V AC buzzer and Tone call input