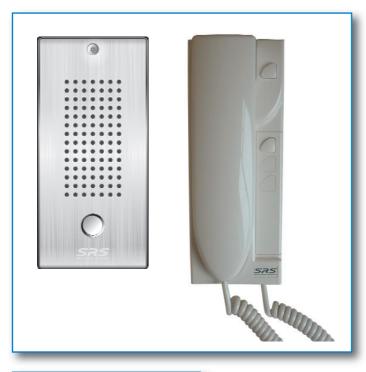

## The kit includes:

5101S Surface mounted stainless steel audio door entry panel

AN9102S Audio telephone with lock release button, spare button, 12V AC buzzer and Tone call input

9307.1 12V AC/DC power supply with tone call generator

9307.2 Lock release timer / relay

Unit 1, AMC Business Park

12 Cumberland Avenue,

Park Royal, London, NW10 7QL

T: 0845 276 2766

F: 0845 276 2767

W: www.doorentrydirect.com