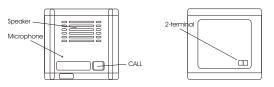

#### 2 SD-720D2

Weight: 0.4kg; Power consumption: Stand-by: <0.5W, Operating: 1.8W

2-terminal: 1. R1: to R1 of interphone back terminals; 2. R2: to R2 of interphone back terminals.

#### 3. SD-720D6

2-terminal: 1. R1: to R1 of interphone back terminals;

2. R2: to R2 of interphone back terminals.