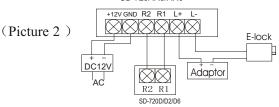

#### 2. SD-720AR5/AR6

Weight: 0.6kg; Power consumption: Stand-by: <0.5W, Operating: 2.0W

Weight: 0.7kg; Power consumption: Stand-by: <0.5W,Operating: 2.0W 6-terminal

- 1. +12V, to DC12V+; 2. GND: to ground or DC12V-;
- 3. R2: to R2 of door station terminal;
- 4. R1: to R1 of door station termianl; ;
- 5. L+: to Lock+; 6. L-: to Lock-.

#### 5. Wiring