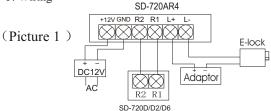

#### 1. SD-720AR4

Weight: 0.7kg; Power consumption: Stand-by: <0.5W,Operating: 2.0W

#### 2. SD-720AR5/AR6

Weight: 0.6kg; Power consumption: Stand-by: <0.5W, Operating: 2.0W

Weight: 0.7kg; Power consumption: Stand-by: <0.5W,Operating: 2.0W 6-terminal

- 1. +12V, to DC12V+; 2. GND: to ground or DC12V-;
- 3. R2: to R2 of door station terminal;
- 4. R1: to R1 of door station termianl; ;
- 5. L+: to Lock+; 6. L-: to Lock-.

#### 5. Wiring