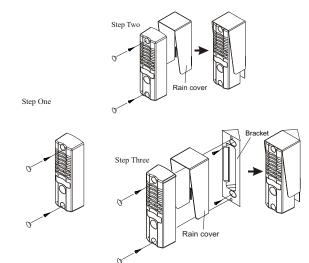

#### \* SD-720D6 installation

#### \* Interphone installation

- (1). Drill two holes in the wall as per fixed distance on interphone;
- (2). Connect interphone terminals;
- (3). Fix back panel of interphone onto the
- (4). Fix front panel of interphone onto the back panel;
- (5). Connect the handset.