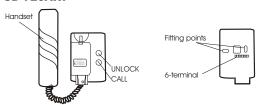

#### 2. Operation Instructions

Visitors push Call button on door station, chime"DingDong rings simultaneously from interphone. Hosts pick up receiver to communicate with visitors. Press Unlock button to release door after confirmation.

#### SD-720AR5/AR6

6. Installation

\* SD-720D installation

- (1). Drill two holes in the wall;
- (2). Connect door station wiring:
- (3). Fix the bracket on the wall;
- (4). Fix the door station on the bracket.