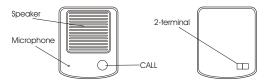

#### 2. SD-720AR5/AR6

Weight: 0.6kg; Power consumption: Stand-by: <0.5W, Operating: 2.0W

Weight: 0.7kg; Power consumption: Stand-by: <0.5W,Operating: 2.0W 6-terminal

- 1. +12V, to DC12V+; 2. GND: to ground or DC12V-;
- 3. R2: to R2 of door station terminal;
- 4. R1: to R1 of door station termianl; ;
- 5. L+: to Lock+; 6. L-: to Lock-.