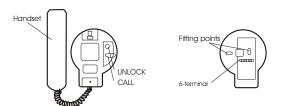

#### 2. Operation Instructions

Visitors push Call button on door station, chime"DingDong rings simultaneously from interphone. Hosts pick up receiver to communicate with visitors. Press Unlock button to release door after confirmation.

#### SD-720AR5/AR6

6. Installation

\* SD-720D installation

- (1). Drill two holes in the wall;
- (2). Connect door station wiring:
- (3). Fix the bracket on the wall;
- (4). Fix the door station on the bracket.