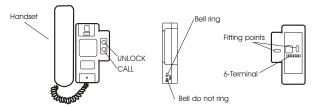

#### 2. Operation Instructions

Visitors push Call button on door station, chime"DingDong rings simultaneously from interphone. Hosts pick up receiver to communicate with visitors. Press Unlock button to release door after confirmation.

#### SD-720AR5/AR6

6. Installation

\* SD-720D installation

- (1). Drill two holes in the wall;
- (2). Connect door station wiring:
- (3). Fix the bracket on the wall;
- (4). Fix the door station on the bracket.