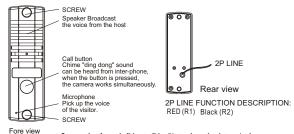

#### 2. Operation Instructions

Visitors push Call button on door station, chime"DingDong rings simultaneously from interphone. Hosts pick up receiver to communicate with visitors. Press Unlock button to release door after confirmation.

#### 2 SD-720D2

Weight: 0.4kg; Power consumption: Stand-by: <0.5W, Operating: 1.8W

2-terminal: 1. R1: to R1 of interphone back terminals; 2. R2: to R2 of interphone back terminals.

#### 3. SD-720D6

2-terminal: 1. R1: to R1 of interphone back terminals;

2. R2: to R2 of interphone back terminals.