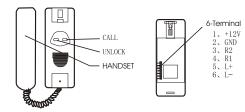

#### 2. Operation Instructions

Visitors push Call button on door station, chime"DingDong rings simultaneously from interphone. Hosts pick up receiver to communicate with visitors. Press Unlock button to release door after confirmation.

#### 2. SD-720AR5/AR6

Weight: 0.6kg; Power consumption: Stand-by: <0.5W, Operating: 2.0W

Weight: 0.7kg; Power consumption: Stand-by: <0.5W,Operating: 2.0W 6-terminal

- 1. +12V, to DC12V+; 2. GND: to ground or DC12V-;
- 3. R2: to R2 of door station terminal;
- 4. R1: to R1 of door station termianl; ;
- 5. L+: to Lock+; 6. L-: to Lock-.