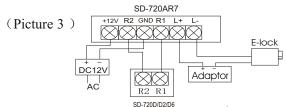

#### 3 SD-720AR7

Weight: 0.6kg; Power consumption: Stand-by: <0.5W,Operating: 2.0W 6-terminal

- 1. +12V, to DC12V+; 2. GND: to ground or DC12V-;
- 3. R2: to R2 of door station terminal;
- 4. R1: to R1 of door station termianl:
- 5. L+: to Lock+: 6. L-: to Lock-.

#### 5. Wiring