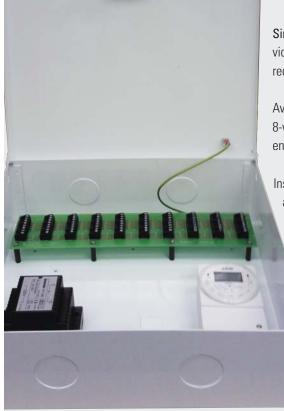

Installation is made simple by using the **Simplewire** connection board. This allows all connections including speech, lock release, ground, video power and the call line to be made individually providing simple isolation of each handset/monitor. Each connection is made using clearly marked robust rising clamp screw terminals.

The **Simplecase** is supplied with a removable, lockable lid for simple mounting and connection. Din rail is fitted as standard allowing quick mounting of system power supplies and relays, fixing points are also provided for video distributors (Simplecase2) and the BitronVideo TS2000 BST digital time clock. Separate cable entry points for LV and ELV connections and a push on earth lead are also provided.

Lockable, removeable lid Simplewire connection board for connections including speech, lock release, ground, video power and the call line

mmuumm

bitronvideo

REMOVEABLE Simplewire PCB connection board

Din rail mounting for

LE PCB board

Din rail mounting for power supplies and relays