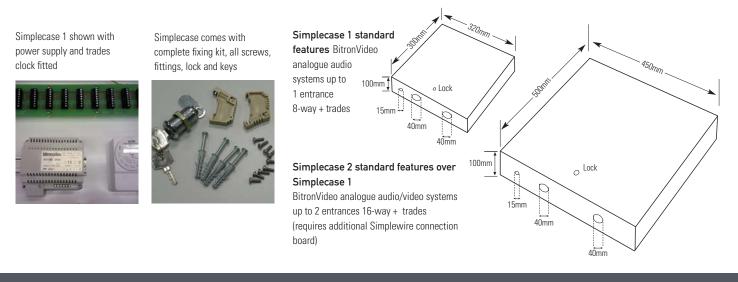

Simplecase has been designed to make installing BitronVideo analogue audio and video systems simple. Simplecase ensures a neat installation whilst also greatly reducing time on site.

Available in two sizes Simplecase1 for analogue audio systems up to 1 entrance 8-way + trades and Simplecase 2 for analogue audio and video systems up to 2 entrances 16-way + trades.

## Simplecase 1 standard features

- BitronVideo analogue audio systems up to 1 entrance 8-way + trades
- Neat installation guaranteed
- Greatly reduces time on site
- Robust 1.2mm Zintec coated steel construction
- Removable lockable lid
- Simplewire connection board with clearly marked rising clamp screw terminals
- 200mm Din rail fitted with end stops for power supplies and relays
- Mounting points provided for BitronVideo TS2000 trades clock
- Separate cable entry points for LV and ELV connections
- Push on earth lead

## Simplecase 2 standard features over Simplecase 1

- BitronVideo analogue audio/video systems up to 2 entrances 16-way + trades (requires additional Simplewire connection board)
- 340mm Din rail fitted with end stops for power supplies and relays
- Mounting points provided for 4 video distributors