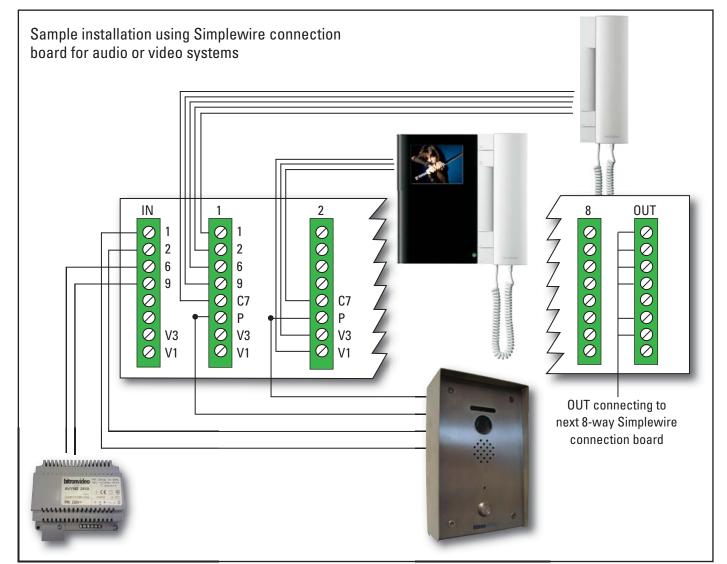

Installation is made simple by using the **Simplewire** connection board. This allows all connections including speech, lock release, ground, video power and the call line to be made individually providing simple isolation of each handset/monitor. Each connection is made using clearly marked robust rising clamp screw terminals.