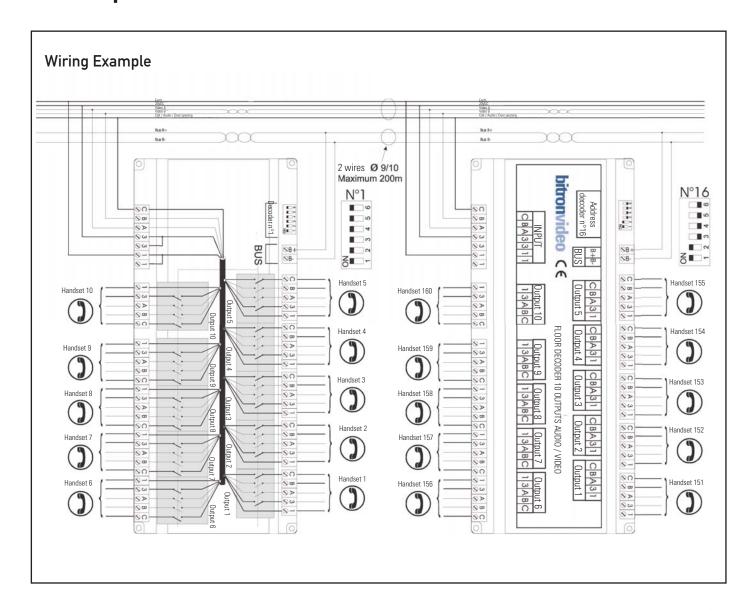

## Floor Decoder 10 outputs Audio/Video

The BitronVideo 10 way decoder utilises the trusted "5-wire" video technology and "1+n" technology for audio systems as the rest of the range. The decoders use a separate data bus to switch the call to the required apartment providing complete isolation of the apartments when not in use.

The decoders are addressed by setting the dipswitches on each unit and the call codes are then programmed into the panel call module. Up to 64 decoders can be situated in the riser up the building, giving flexibility and modularity when designing the system layout. It is not necessary to fully populate all decoders giving further flexibility in design.

Each apartment output has its own dedicated plug on connector enabling swift fault finding and ease of repair. Commissioning and testing procedure is also improved as apartments can be plugged in as they are tested. The unit is light and compact offering flexibility of installation with the option of DIN rail mounting or traditional screw fixing.