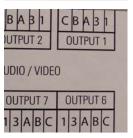

Each apartment output has its own dedicated plug on connector enabling swift fault finding and ease of repair. Commissioning and testing procedure is also improved as apartments can be plugged in as they are tested. The unit is light and compact offering flexibility of installation with the option of DIN rail mounting or traditional screw fixing.

## **Connections**

| Bus+ / Bus-   | Call Module Bus                                               |
|---------------|---------------------------------------------------------------|
| C,B,A,1,1,3,3 | Audio/Video Input relay                                       |
| C,B,A,1,3     | Output relay to be connected with Flat handset (from 1 to 10) |
| С             | Call/Audio/Door Release                                       |
| В             | Positive Video                                                |
| Α             | Negative Video                                                |
| 1             | Ground                                                        |
| 3             | 20 Volts DC Monitor Supply                                    |