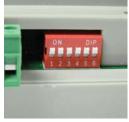

The decoders are addressed by setting the dipswitches on each unit and the call codes are then programmed into the panel call module. Up to 64 decoders can be situated in the riser up the building, giving flexibility and modularity when designing the system layout. It is not necessary to fully populate all decoders giving further flexibility in design.

Removeable connection plugs

Inputs / Outputs clearly marked

Dipswitch addressable

Individual connection points for each apartment

6 Oak Industrial Park Chelmsford Road Great Dunmow Essex CM6 1XN T: 01371 871585 F: 01371 871584