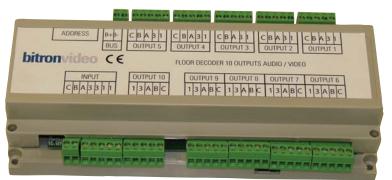

Each apartment output has its own dedicated plug on connector enabling swift fault finding and ease of repair. Commissioning and testing procedure is also improved as apartments can be plugged in as they are tested. The unit is light and compact offering flexibility of installation with the option of DIN rail mounting or traditional screw fixing.

## **Connections**

| Bus+ / Bus-   | Call Module Bus                                               |
|---------------|---------------------------------------------------------------|
| C,B,A,1,1,3,3 | Audio/Video Input relay                                       |
| C,B,A,1,3     | Output relay to be connected with Flat handset (from 1 to 10) |
| С             | Call/Audio/Door Release                                       |
| В             | Positive Video                                                |
| Α             | Negative Video                                                |
| 1             | Ground                                                        |
| 3             | 20 Volts DC Monitor Supply                                    |

Removeable connection plugs

Inputs / Outputs clearly marked

Dipswitch addressable

Individual connection points for each apartment

6 Oak Industrial Park Chelmsford Road Great Dunmow Essex CM6 1XN T: 01371 871585 F: 01371 871584