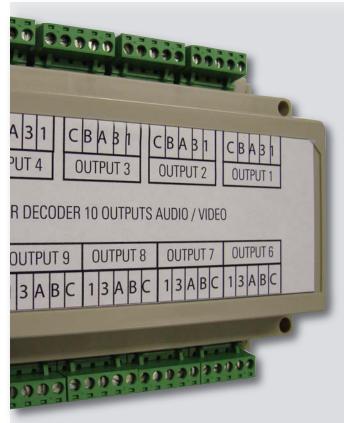

Each apartment output has its own dedicated plug on connector enabling swift fault finding and ease of repair. Commissioning and testing procedure is also improved as apartments can be plugged in as they are tested. The unit is light and compact offering flexibility of installation with the option of DIN rail mounting or traditional screw fixing.

## **Connections**

| Bus+ / Bus-   | Call Module Bus                                               |
|---------------|---------------------------------------------------------------|
| C,B,A,1,1,3,3 | Audio/Video Input relay                                       |
| C,B,A,1,3     | Output relay to be connected with Flat handset (from 1 to 10) |
| С             | Call/Audio/Door Release                                       |
| В             | Positive Video                                                |
| Α             | Negative Video                                                |
| 1             | Ground                                                        |
| 3             | 20 Volts DC Monitor Supply                                    |

Removeable connection plugs

Inputs / Outputs clearly marked

Dipswitch addressable

Individual connection points for each apartment

6 Oak Industrial Park Chelmsford Road Great Dunmow Essex CM6 1XN T: 01371 871585 F: 01371 871584