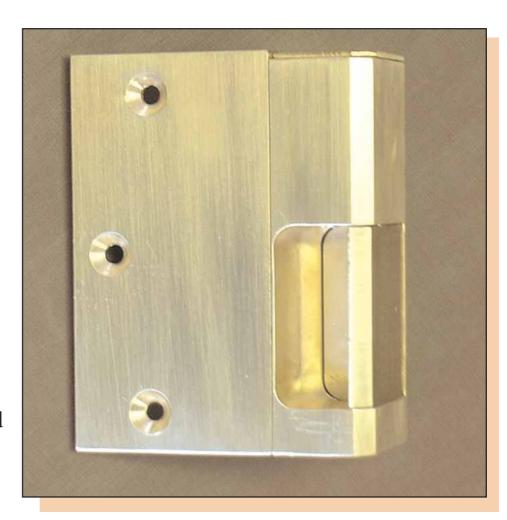

## **Type 925A**

- Designed for Internal Applications
- Manufactured in Brass
- Electrically Controlled
- UK Manufactured

# **Technical Specification**

- 12 volt dc operation (24 volt dc Available) Fail locked or fail safe versions
- 300mA nominal @ 12 volt dc
  - 6mm stainless steel pin withstands in excess of 2000lbs

### **Applications**

Type 925A, electric release, has been designed for high/medium security access control systems.

Type 925A is suitable for fitting into wooden or metal frames and is used for controlling access into commercial and public buildings in conjunction with surface mounted rim latch locks including the new Yale PBS1-2 range.